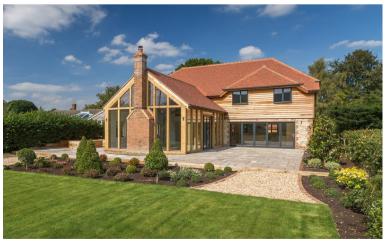

# Chalton Cottage East Harting, Near Petersfield, Hampshire

A brand new 5 bedroomed family house with stunning oak framed drawing room offering spectacular views to the South Downs

Offers are invited, price guide £1,400,000

## The Property

Chalton Cottage is an individual contemporary house designed for modern living. Built to a very high specification with stone and cedar elevations. There is high quality kahrs oak flooring and large scale porcelain tiles on the ground floor. A magnificent vaulted drawing room has been designed to take advantage of the fantastic views over the landscaped gardens to the South Downs. There is also a large kitchen/family room with Neff appliances including two single ovens, combination microwave oven, warming drawer, dishwasher and induction hob with extractor fan over. Bi-folding doors open to a terrace and the gardens, again offering spectacular views. There is a utility room and a ground floor bedroom suite and study. On the first floor there is a galleried landing looking down over the drawing room. Master suite with fully tiled en suite bathroom and separate shower. Three further bedrooms (one en suite) plus a fully tiled family bathroom with bath and separate shower unit.

#### **Features**

In total 2850 sq feet

- Dramatic oak framed vaulted drawing room
- Oak framed entrance porch
- Large handmade oak front door
- Underfloor heating throughout
- Energy efficient heat pump system
- Quality porcelain and oak flooring on the ground floor
- Solid handmade oak internal doors throughout
- High specification bathrooms by Villeroy and Boch
- Quality professionally designed kitchen with fully integrated appliances and Granite work surfaces
- Aluminum bi-folding doors to the terrace
- Handmade bespoke oak staircase
- Low maintenance powder coated aluminum windows throughout with argon filled highly efficient double glazing
- Oak framed double bay garage
- Adjacent secure timber store
- Beautifully landscaped gardens with a large terrace, numerous borders, large lawn and mature hedges
- Raised vegetable planters made from solid oak sleepers
- Large tar and chip driveway with stunning stone walls covering the length of the drive
- Designed and built by Architectural Homes, a family run company
- In all about 0.336 acres