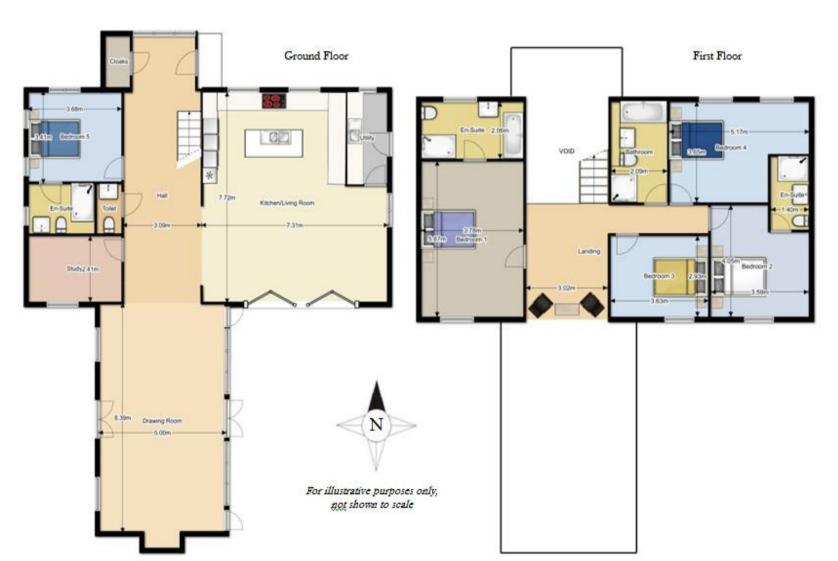

## The Property

Chalton Cottage is an individual contemporary house designed for modern living. Built to a very high specification with stone and cedar elevations. There is high quality kahrs oak flooring and large scale porcelain tiles on the ground floor. A magnificent vaulted drawing room has been designed to take advantage of the fantastic views over the landscaped gardens to the South Downs. There is also a large kitchen/family room with Neff appliances including two single ovens, combination microwave oven, warming drawer, dishwasher and induction hob with extractor fan over. Bi-folding doors open to a terrace and the gardens, again offering spectacular views. There is a utility room and a ground floor bedroom suite and study. On the first floor there is a galleried landing looking down over the drawing room. Master suite with fully tiled en suite bathroom and separate shower. Three further bedrooms (one en suite) plus a fully tiled family bathroom with bath and separate shower unit.

#### **Features**

In total 2850 sq feet

- Dramatic oak framed vaulted drawing room
- Oak framed entrance porch
- Large handmade oak front door
- Underfloor heating throughout
- Energy efficient heat pump system
- Quality porcelain and oak flooring on the ground floor
- Solid handmade oak internal doors throughout
- High specification bathrooms by Villeroy and Boch
- Quality professionally designed kitchen with fully integrated appliances and Granite work surfaces
- Aluminum bi-folding doors to the terrace
- Handmade bespoke oak staircase
- Low maintenance powder coated aluminum windows throughout with argon filled highly efficient double glazing
- Oak framed double bay garage
- Adjacent secure timber store
- Beautifully landscaped gardens with a large terrace, numerous borders, large lawn and mature hedges
- Raised vegetable planters made from solid oak sleepers
- Large tar and chip driveway with stunning stone walls covering the length of the drive
- Designed and built by Architectural Homes, a family run company
- In all about 0.336 acres