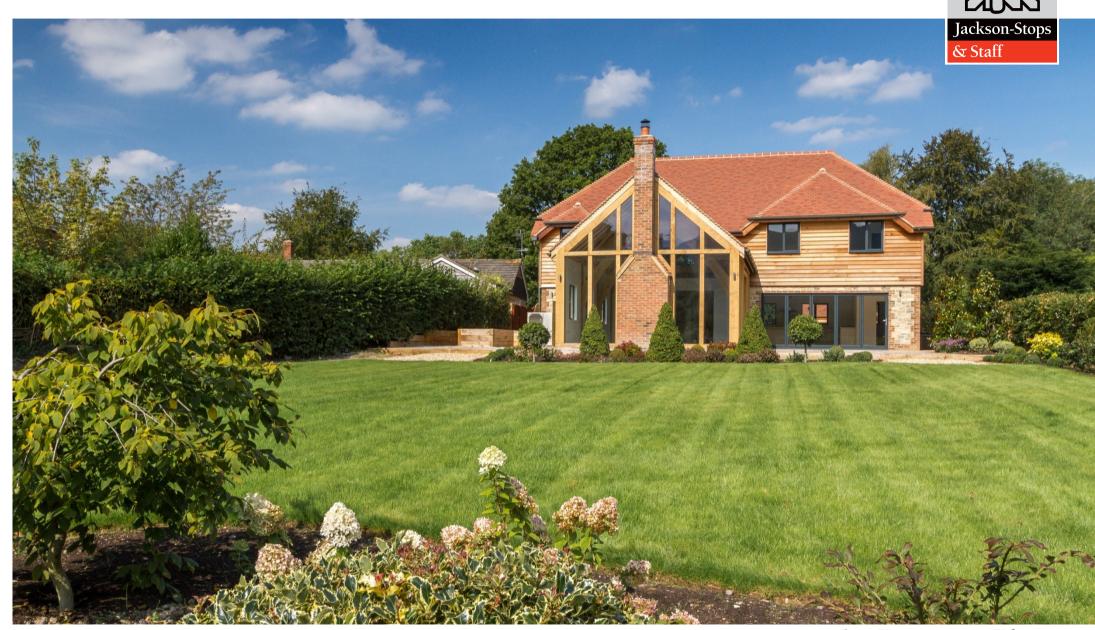

# Chalton Cottage East Harting, Near Petersfield, Hampshire

A brand new 5 bedroomed family house with stunning oak framed drawing room offering spectacular views to the South Downs

Offers are invited, price guide £1,400,000

## The Property

Chalton Cottage is an individual contemporary house designed for modern living. Built to a very high specification with stone and cedar elevations. There is high quality kahrs oak flooring and large scale porcelain tiles on the ground floor. A magnificent vaulted drawing room has been designed to take advantage of the fantastic views over the landscaped gardens to the South Downs. There is also a large kitchen/family room with Neff appliances including two single ovens, combination microwave oven, warming drawer, dishwasher and induction hob with extractor fan over. Bi-folding doors open to a terrace and the gardens, again offering spectacular views. There is a utility room and a ground floor bedroom suite and study. On the first floor there is a galleried landing looking down over the drawing room. Master suite with fully tiled en suite bathroom and separate shower. Three further bedrooms (one en suite) plus a fully tiled family bathroom with bath and separate shower unit.

#### **Features**

In total 2850 sq feet

- Dramatic oak framed vaulted drawing room
- Oak framed entrance porch
- Large handmade oak front door
- Underfloor heating throughout
- Energy efficient heat pump system
- Quality porcelain and oak flooring on the ground floor
- Solid handmade oak internal doors throughout
- High specification bathrooms by Villeroy and Boch
- Quality professionally designed kitchen with fully integrated appliances and Granite work surfaces
- Aluminum bi-folding doors to the terrace
- Handmade bespoke oak staircase
- Low maintenance powder coated aluminum windows throughout with argon filled highly efficient double glazing
- Oak framed double bay garage
- Adjacent secure timber store
- Beautifully landscaped gardens with a large terrace, numerous borders, large lawn and mature hedges
- Raised vegetable planters made from solid oak sleepers
- Large tar and chip driveway with stunning stone walls covering the length of the drive
- Designed and built by Architectural Homes, a family run company
- In all about 0.336 acres