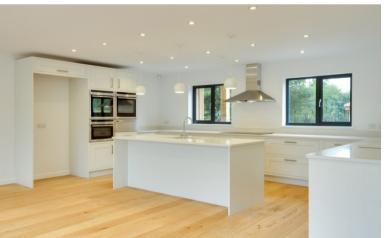

## The Property

Chalton Cottage is an individual contemporary house designed for modern living. Built to a very high specification with stone and cedar elevations. There is high quality kahrs oak flooring and large scale porcelain tiles on the ground floor. A magnificent vaulted drawing room has been designed to take advantage of the fantastic views over the landscaped gardens to the South Downs. There is also a large kitchen/family room with Neff appliances including two single ovens, combination microwave oven, warming drawer, dishwasher and induction hob with extractor fan over. Bi-folding doors open to a terrace and the gardens, again offering spectacular views. There is a utility room and a ground floor bedroom suite and study. On the first floor there is a galleried landing looking down over the drawing room. Master suite with fully tiled en suite bathroom and separate shower. Three further bedrooms (one en suite) plus a fully tiled family bathroom with bath and separate shower unit.